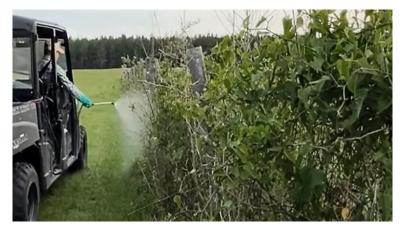

#### **Solution**

VegClear provided a site-specific solution addressing the airport's unique weed requirements. The control included post-emergent treatments, bare ground growth control, gravel & fence weed control applications, line targeted herbicide applications using backpack & vehicle spraying equipment. Preemergence treatments were applied to prevent vegetation resurgence. The treatment plan focused on maintaining a vegetation-free zone on both sides of the perimeter fencing.

### **Implementation**

Starting in Early Spring, VegClear's team executed the vegetation management plan in alignment with airport schedules & safety protocols. Liquid & granular herbicides were applied strategically based herbicide labels. on topography, climate conditions, scheduling restrictions. Treatments were carried out during daylight hours to safety & ensure maintained communication with airport authorities & adhered to strict quality control measures. Coordination with contracted airport management firm Spirit Aviation was key in executing the program.