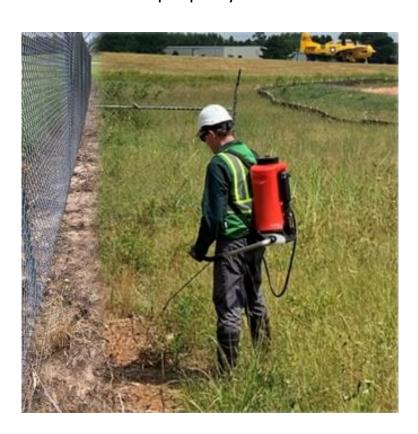

#### **Solution**

VegClear provided a site-specific solution addressing the airport's unique weed requirements. The control included post-emergent treatments, bare ground growth control, gravel & fence weed control applications, line targeted herbicide applications using backpack & vehicle spraying equipment. Preemergence treatments were applied to prevent vegetation resurgence. The treatment plan focused on maintaining a vegetation-free zone on both sides of the perimeter fencing.

### **Implementation**

Starting in Early Spring, VegClear's team executed the vegetation management plan in alignment with airport schedules & safety protocols. Liquid & granular herbicides were applied strategically based herbicide labels. on topography, climate conditions, scheduling restrictions. Treatments were carried out during daylight hours to safety & ensure maintained communication with airport authorities & adhered to strict quality control measures. Coordination with contracted airport management firm Spirit Aviation was key in executing the program.