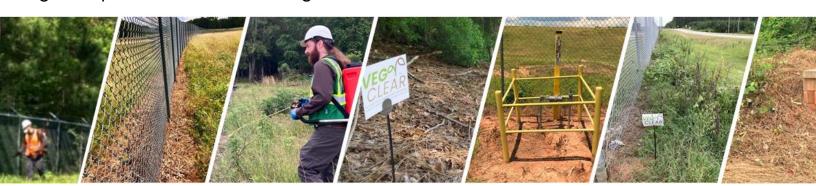

**Challenges:** Greene County Regional Airport's perimeter fencing spans over three miles, recently undergoing mechanical brush clearing & major repairs.

- Leading Up to the Engagement, Significant Capital Investments Were Made Airport Management, Removing Overgrowth & Replacing Large Fence Sections.
- Airport Property Historically Overrun by Vegetation: Brush, Weeds, Vines, & Kudzu.
- Mechanical Clearing Efforts to Control Overgrowth Became Cumbersome & Costly.
- Strategic Approach Was Necessary; Integrating Strategic Herbicide Applications.
- Emphasized the Need for Proactive Maintenance to Mitigate Future Costs.

#### **Solution**

VegClear provided a site-specific solution addressing the airport's unique weed requirements. The control included post-emergent treatments, bare ground growth control, gravel & fence weed control applications, line targeted herbicide applications using backpack & vehicle spraying equipment. Preemergence treatments were applied to prevent vegetation resurgence. The treatment plan focused on maintaining a vegetation-free zone on both sides of the perimeter fencing.